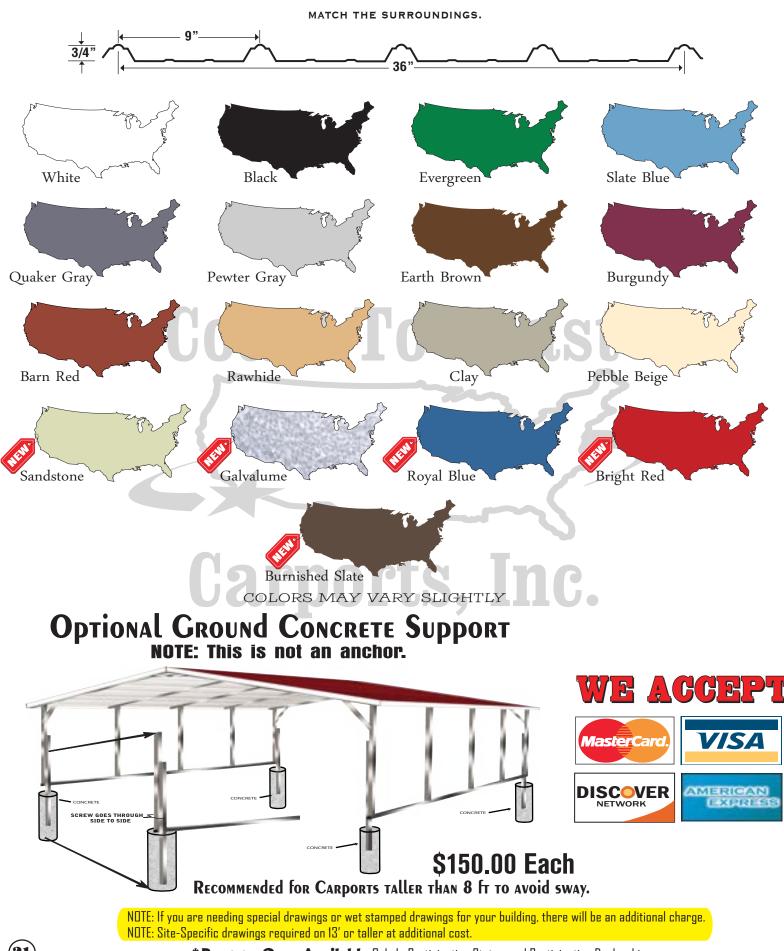

& \_\_\_\_ Lift Required, Includes Certification (If Installed On Concrete).

|              | olo<br>Sty    | nial<br>'le                 | \$24(                   | ).00                      | \$3(           | 0.00          | \$3          | 60.00         | \$42               | 00.09         | \$48               | 0.00                      | \$5          | 52.00                    | \$6                     | 00.00                    |
|--------------|---------------|-----------------------------|-------------------------|---------------------------|----------------|---------------|--------------|---------------|--------------------|---------------|--------------------|---------------------------|--------------|--------------------------|-------------------------|--------------------------|
| LE           | G HI          | EIGHT                       | 21'                     | Long                      | 26'            | Long          | 31'          | Long          | 36'                | Long          | <b>41'</b>         | Long                      | 46'          | Long                     | <b>51'</b>              | Long                     |
|              |               | 6 Ft                        | \$5                     | 60.00                     | \$63           | 30.00         | \$7          | 50.00         | \$8                | 10.00         | \$1,0              | 60.00                     | \$1,1        | 85.00                    | \$1,3                   | 10.00                    |
|              |               | 7 Ft                        | \$6                     | 55.00                     | \$73           | 35.00         | \$8          | 75.00         | \$9                | 45.00         | \$1,3              | 10.00                     | \$1,3        | 90.00                    | \$1,5                   | 30.00                    |
|              |               | 8 Ft                        | \$7                     | 60.00                     | \$88           | 30.00         | \$1,0        | 00.00         | \$1,0              | 80.00         | \$1,4              | 40.00                     | \$1,6        | 05.00                    | \$1,7                   | 60.00                    |
|              |               | 9 Ft                        | \$8                     | 00.00                     | <b>\$9</b> 7   | 7 <b>5.00</b> | \$1,1        | 25.00         | \$1,2              | 15.00         | \$1,5              | 00.00                     | \$1,6        | 75.00                    | \$1,8                   | 50.00                    |
| SIDES CLOSED |               | 10 Ft                       | \$9                     | 50.00                     | \$1,10         | 00.00         | \$1,2        | 50.00         | \$1,3              | 50.00         | \$1,8              | 30.00                     | \$2,0        | 35.00                    | \$2,2                   | 00.00                    |
| CL0          |               | 11 Ft                       | \$1,0                   | 45.00                     | \$1,2          | 10.00         | \$1,3        | 75.00         | \$1,4              | 85.00         | \$1,9              | 25.00                     | \$2,1        | 45.00                    | \$2,3                   | 65.00                    |
| SE           |               | 12 Ft \$1,075.00 \$1,310.00 |                         | \$1,5                     | 00.00          | \$1,6         | 20.00        | \$2,015.00    |                    | \$2,250.00    |                    | \$2,4                     | 85.00        |                          |                         |                          |
| I            |               | 13 Ft                       | \$1,2                   | 25.00                     | \$1,43         | \$1,430.00    |              | 25.00         | \$1,755.00         |               | \$2,3              | 45.00                     | \$2,6        | 10.00                    | \$2,860.00              |                          |
| S H.         |               | 14 Ft                       | \$1,3                   | 05.00                     | \$1,54         | \$1,540.00    |              | \$1,750.00    |                    | 90.00         | \$2,4              | 10.00                     | \$2,6        | 90.00                    | \$2,9                   | 70.00                    |
| B0TH         | ES            | 15 Ft                       | \$2,1                   | <b>55.00</b>              | \$2,695.00     |               | \$3,240.00   |               | \$3,7              | 40.00         | \$4,3              | 15.00                     | \$4,890.00   |                          | \$5,4                   | 70.00                    |
|              | 80            | 16 Ft                       | \$2,4                   | 30.00                     | \$3,02         | 0.00          | \$3,6        | 45.00         | \$4,2              | <b>55.00</b>  | \$4,8              | <b>55.00</b>              | \$5,4        | 60.00                    | \$6,0                   | 70.00                    |
|              | AL SI<br>UDEI | 17 Ft                       | \$2,6                   | 90.00                     | \$3,3          | 55.00         | \$4,0        | 30.00         | \$4,6              | <b>65.00</b>  | \$5,3              | 35.00                     | \$6,0        | 00.00                    | \$6,6                   | 80.00                    |
|              | 25            | 18 Ft                       | \$2,9                   | 40.00                     | \$3,68         | 80.00         | \$4,4        | 05.00         | \$5,1              | <b>55.00</b>  | <mark>\$5,8</mark> | 75.00                     | <b>\$6,5</b> | 95.00                    | \$7,3                   | 10.00                    |
|              | IN            | 19 Ft                       | \$3,2                   | 20.00                     | <b>\$4,0</b> 1 | 15.00         | \$4,8        | 10.00         | <b>\$5,6</b>       | 10.00         | <mark>\$6,4</mark> | 15.00                     | \$7,2        | 15.00                    | \$8,0                   | <b>40.00</b>             |
|              | ł             | 20 Ft                       | \$3,4                   | 70.00                     | <b>\$4,3</b> 1 | 15.00         | \$5,2        | 00.00         | <mark>\$6,0</mark> | 45.00         | \$6,9              | 10.00                     | \$7,7        | 70.00                    | \$8,6                   | <b>40.00</b>             |
| -            | Vertical Side |                             | 6 ft - 10 ft<br>¢225 00 | 11 ft - 14 ft<br>© 450,00 | 6 ft - 10 ft   | 11 ft - 14 ft | 6 ft - 10 ft | 11 ft - 14 ft | 6 ft - 10 ft       | 11 ft - 14 ft | 6 ft - 10 ft       | 11 ft - 14 ft<br>\$750.00 | 6 ft - 10 ft | 11 ft - 14 ft<br>6950 00 | 6 ft - 10 ft<br>ec=0.00 | 11 ft - 14 ft<br>e095 00 |
| U            | Option Add.   |                             | \$325.00                | \$450.00                  | \$375.00       | \$525.00      | \$425.00     | \$600.00      | \$475.00           | \$675.00      | \$525.00           | \$750.00                  | \$600.00     | \$850.00                 | \$650.00                | \$925.00                 |