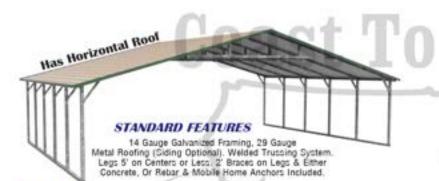

### > STANDARD FEATURES

A-Frame Barn features include the following: 14 gauge galvanized steel framing spaced at 5' on center or less and 29 gauge metal roofing. A Frame Barn package include leg bracing for additional strength and stability, as well as both front and back gable ends on the main section and both lean-tos of the barn. The base leg heights are 12' & 8' tall. Coast to Coast Carports, Inc. is not responsible for stopping, or repairing leaks under base rails.