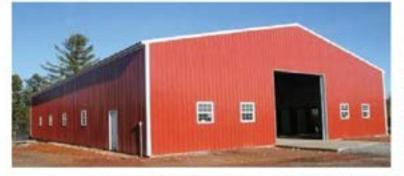

### > STANDARD FEATURES

A-Frame Barn features include the following: 14 gauge galvanized steel framing spaced at 5' on center or less and 29 gauge metal roofing. A Frame Barn package include leg bracing for additional strength and stability, as well as both front and back gable ends on the main section and both lean-tos of the barn. The base leg heights are 12' & 8' tall. Coast to Coast Carports, Inc. is not responsible for stopping, or repairing leaks under base rails.