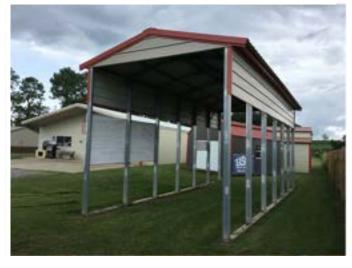

### > STANDARD FEATURES

A-Frame Barn features include the following: 14 gauge galvanized steel framing spaced at 5' on center or less and 29 gauge metal roofing. A Frame Barn package include leg bracing for additional strength and stability, as well as both front and back gable ends on the main section and both lean-tos of the barn. The base leg heights are 12' & 8' tall. Coast to Coast Carports, Inc. is not responsible for stopping, or repairing leaks under base rails.