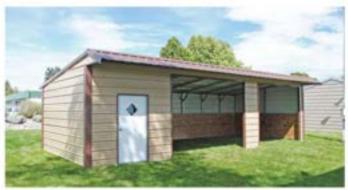

### > STANDARD FEATURES

A-Frame Barn features include the following: 14 gauge galvanized steel framing spaced at 5' on center or less and 29 gauge metal roofing. A Frame Barn package include leg bracing for additional strength and stability, as well as both front and back gable ends on the main section and both lean-tos of the barn. The base leg heights are 12' & 8' tall. Coast to Coast Carports, Inc. is not responsible for stopping, or repairing leaks under base rails.