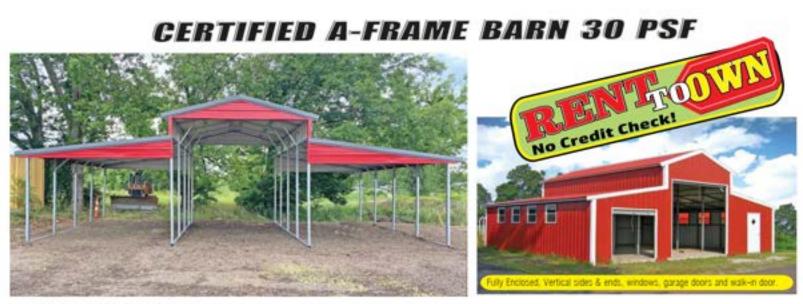

### > STANDARD FEATURES

A-Frame Barn features include the following: 14 gauge galvanized steel framing spaced at 5' on center or less and 29 gauge metal roofing. A Frame Barn package include leg bracing for additional strength and stability, as well as both front and back gable ends on the main section and both lean-tos of the barn. The base leg heights are 12' & 8' tall. Coast to Coast Carports, Inc. is not responsible for stopping, or repairing leaks under base rails.