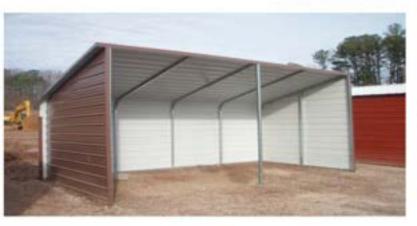

### > STANDARD FEATURES

A-Frame Barn features include the following: 14 gauge galvanized steel framing spaced at 5' on center or less and 29 gauge metal roofing. A Frame Barn package include leg bracing for additional strength and stability, as well as both front and back gable ends on the main section and both lean-tos of the barn. The base leg heights are 12' & 8' tall. Coast to Coast Carports, Inc. is not responsible for stopping, or repairing leaks under base rails.