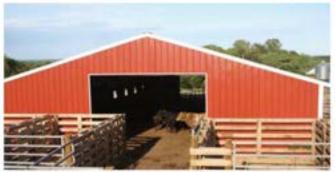

### ➤ STANDARD FEATURES

Straight Roof Barn features include the following: 14 gauge galvanized steel framing spaced at 5' on center or less and 29 gauge metal roofing. The Straight Roof Barn package include leg bracing for additional strength and stability, as well as both front and back gable ends on the main section and both lean-tos of the barn. The base leg heights are 12' & 10' tall. Coast to Coast Carports, Inc. is not responsible for stopping, or repairing leaks under base rails.