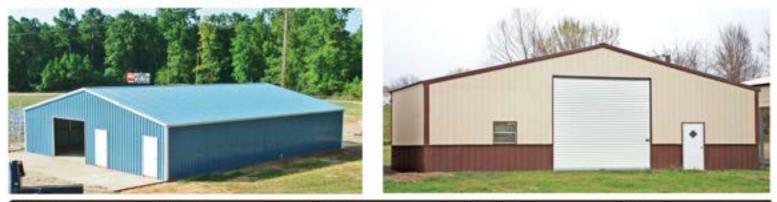

### > STANDARD FEATURES

A-Frame Barn features include the following: 14 gauge galvanized steel framing spaced at 5' on center or less and 29 gauge metal roofing. A Frame Barn package include leg bracing for additional strength and stability, as well as both front and back gable ends on the main section and both lean-tos of the barn. The base leg heights are 12' & 8' tall. Coast to Coast Carports, Inc. is not responsible for stopping, or repairing leaks under base rails.

### ➤ STANDARD FEATURES

Straight Roof Barn features include the following: 14 gauge galvanized steel framing spaced at 5' on center or less and 29 gauge metal roofing. The Straight Roof Barn package include leg bracing for additional strength and stability, as well as both front and back gable ends on the main section and both lean-tos of the barn. The base leg heights are 12' & 10' tall. Coast to Coast Carports, Inc. is not responsible for stopping, or repairing leaks under base rails.